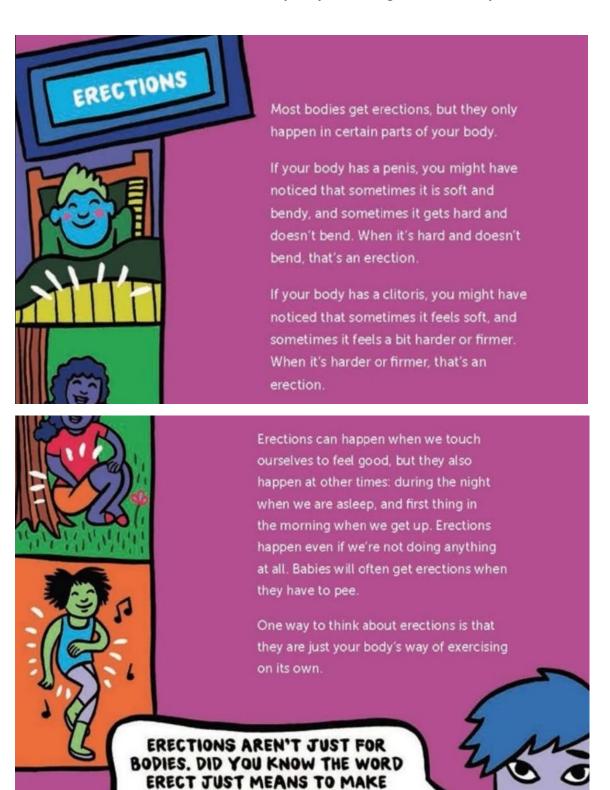

SOMETHING STAND UP? WHEN A BUILDING IS BEING BUILT, THEY SAY THEY ARE ERECTING IT.

Between the cheeks, there is a hole or opening where poo (also called feces) comes out. This hole is called the anus

Like other holes in the body, the anus is usually very sensitive, which means it can feel good to touch but can also hurt if we are rough with it.