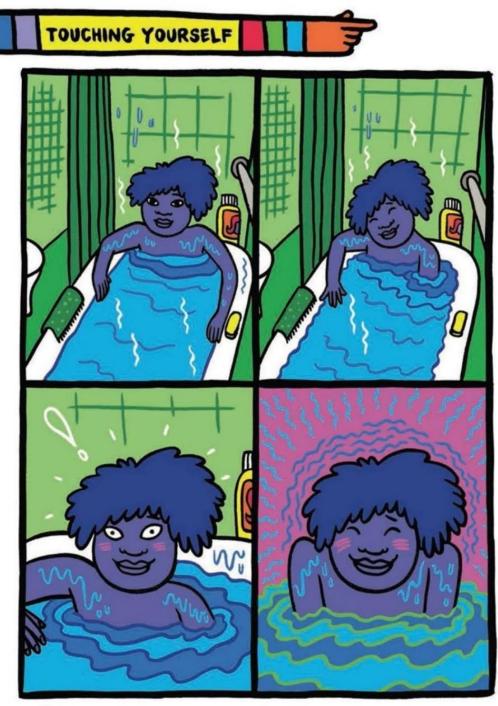

Touching isn't just something we do with other people. We also touch ourselves.

We touch ourselves all the time, in all kinds of places, for all kinds of reasons.

Touching yourself is one way to learn about yourself, your body, and your feelings.

You may have discovered that touching some parts of your body, especially the middle parts, can make you feel warm and tingly.

Grown-ups call this kind of touch masturbation.

Masturbation is when we touch ourselves, usually our middle parts, to get that warm and tingly feeling.